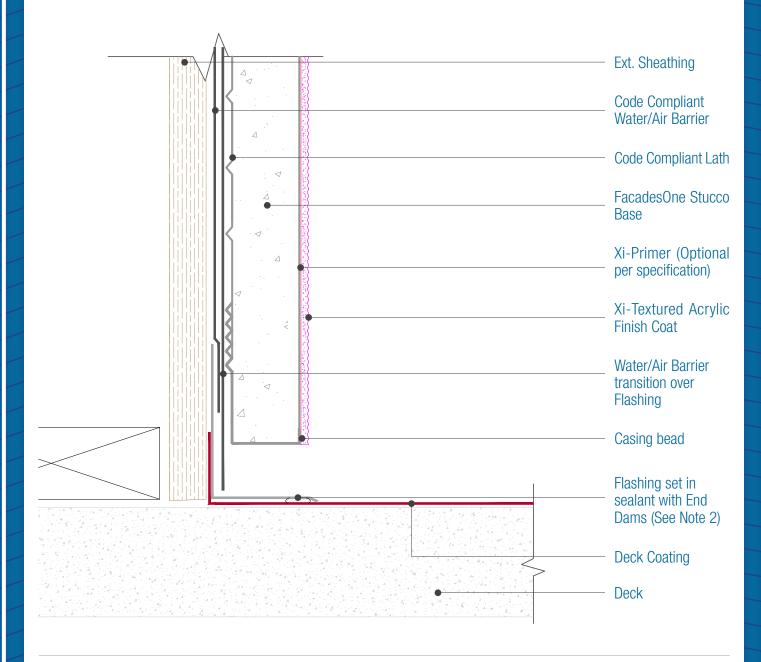

## FacadesOne Stucco Assembly Deck

Date, 06-15-2020 | Detail, fo, VI, 2 v1

## NOTES:

- 1. See project specifications for approved water/air barrier transition membranes.
- 2. The flashing is not typically installed by the Plastering Contractor. Responsibility should be determined before construction.
- 3. Flashing must be watertight, and include end dams if applicable. If the flashing is not installed, backer rod and sealant with weeps is required.